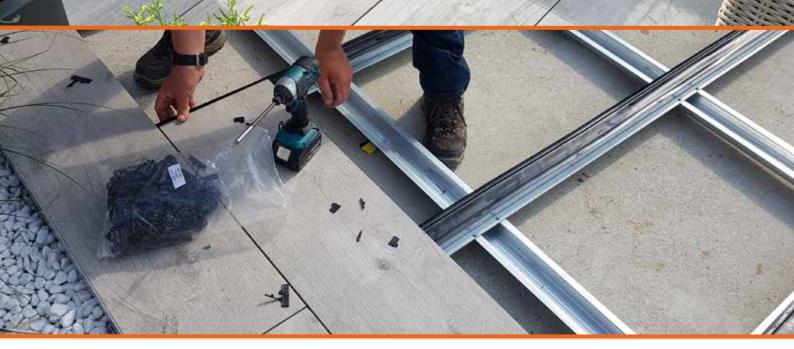

### Easy operation

> Laying guide for a constant spacing between the rails > 1 to 23 cm adjustable stud

### Specific **tools**

5

- > Use of a nibbler for cutting without projection, low-noise and preserving galvanization
- > Self-drilling screws (steel or stainless)