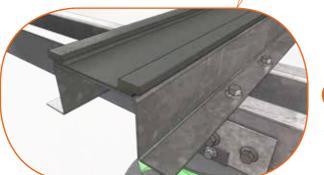

#### Fixing accessories

- > Sabot or angle iron for wall fixing
- > Connector for bearing Omega
- Profile and finish vertical , Accessories.