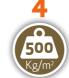

#### Unique **resistance**

> Self-sustaining system sustaining 1,100 lbs/m<sup>2</sup>